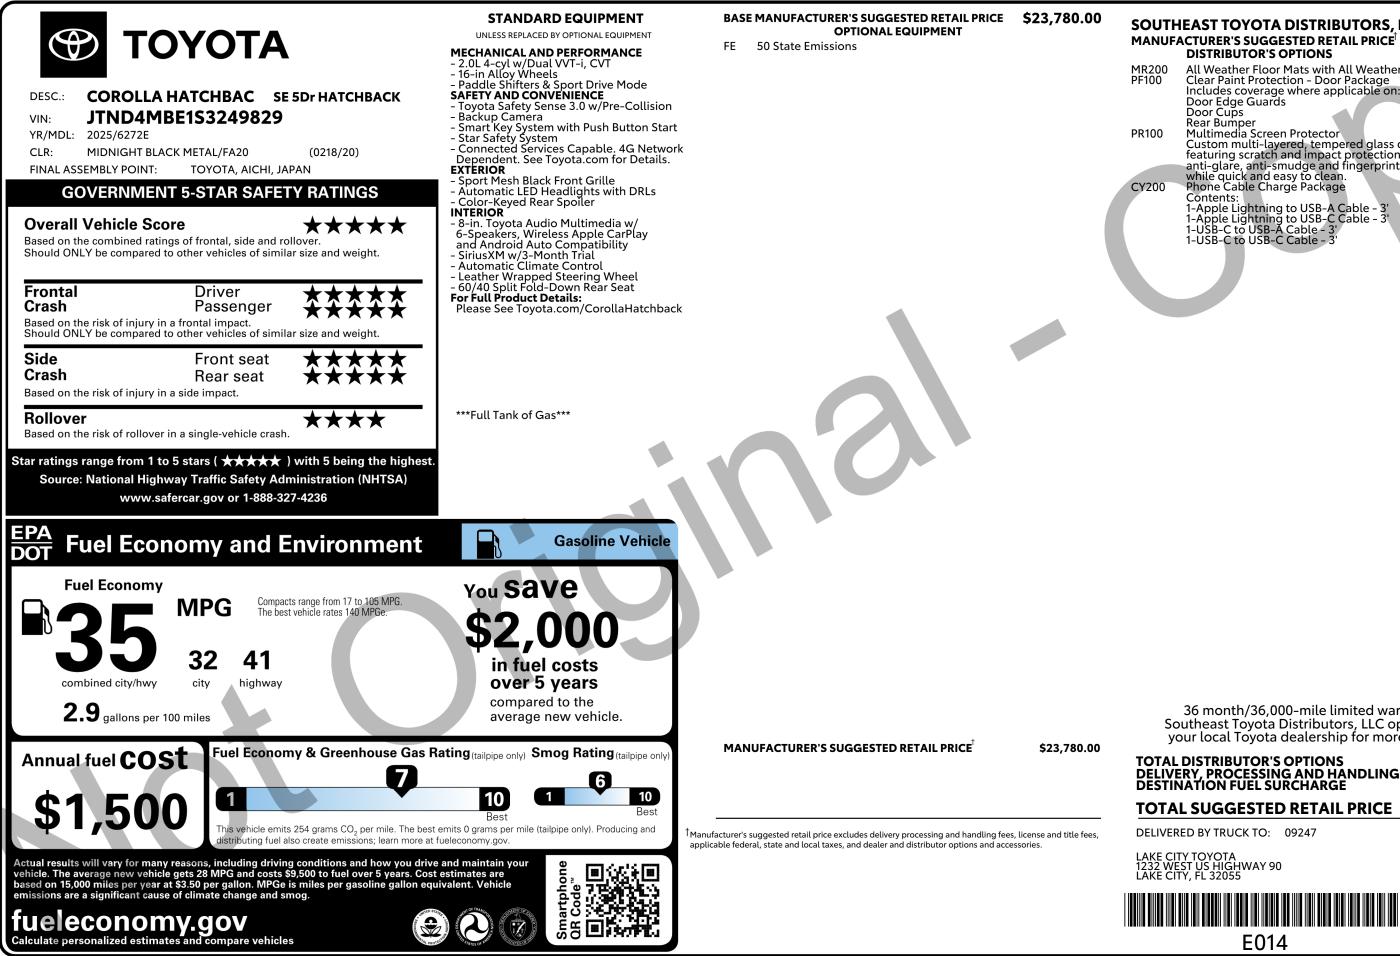

| UTH       | IEAST TOYOTA DISTRIBUTORS, LLC                                                                                                                                                                                  |                      |  |
|-----------|-----------------------------------------------------------------------------------------------------------------------------------------------------------------------------------------------------------------|----------------------|--|
|           | +                                                                                                                                                                                                               | \$ 23,780.00         |  |
| :00<br>)0 | All Weather Floor Mats with All Weather Trunk M<br>Clear Paint Protection - Door Package<br>Includes coverage where applicable on:<br>Door Edge Guards<br>Door Cups<br>Rear Bumper                              | lat 439.00<br>249.00 |  |
| 00        | Multimedia Screen Protector<br>Custom multi-layered, tempered glass construct<br>featuring scratch and impact protection,<br>anti-glare, anti-smudge and fingerprint resistan<br>while quick and easy to clean. |                      |  |
| 00        | Phone Cable Charge Package<br>Contents:<br>1-Apple Lightning to USB-A Cable - 3'<br>1-Apple Lightning to USB-C Cable - 3'<br>1-USB-C to USB-A Cable - 3'                                                        | 79.00                |  |

36 month/36,000-mile limited warranty on all Southeast Toyota Distributors, LLC options, contact your local Toyota dealership for more information.

| TAL DISTRIBUTOR'S OPTIONS           | \$ 896.00    |
|-------------------------------------|--------------|
| LIVERY, PROCESSING AND HANDLING FEE | 1,160.00     |
| STINATION FUEL SURCHARGE            | 0.00         |
| TAL SUGGESTED RETAIL PRICE          | \$ 25,836.00 |